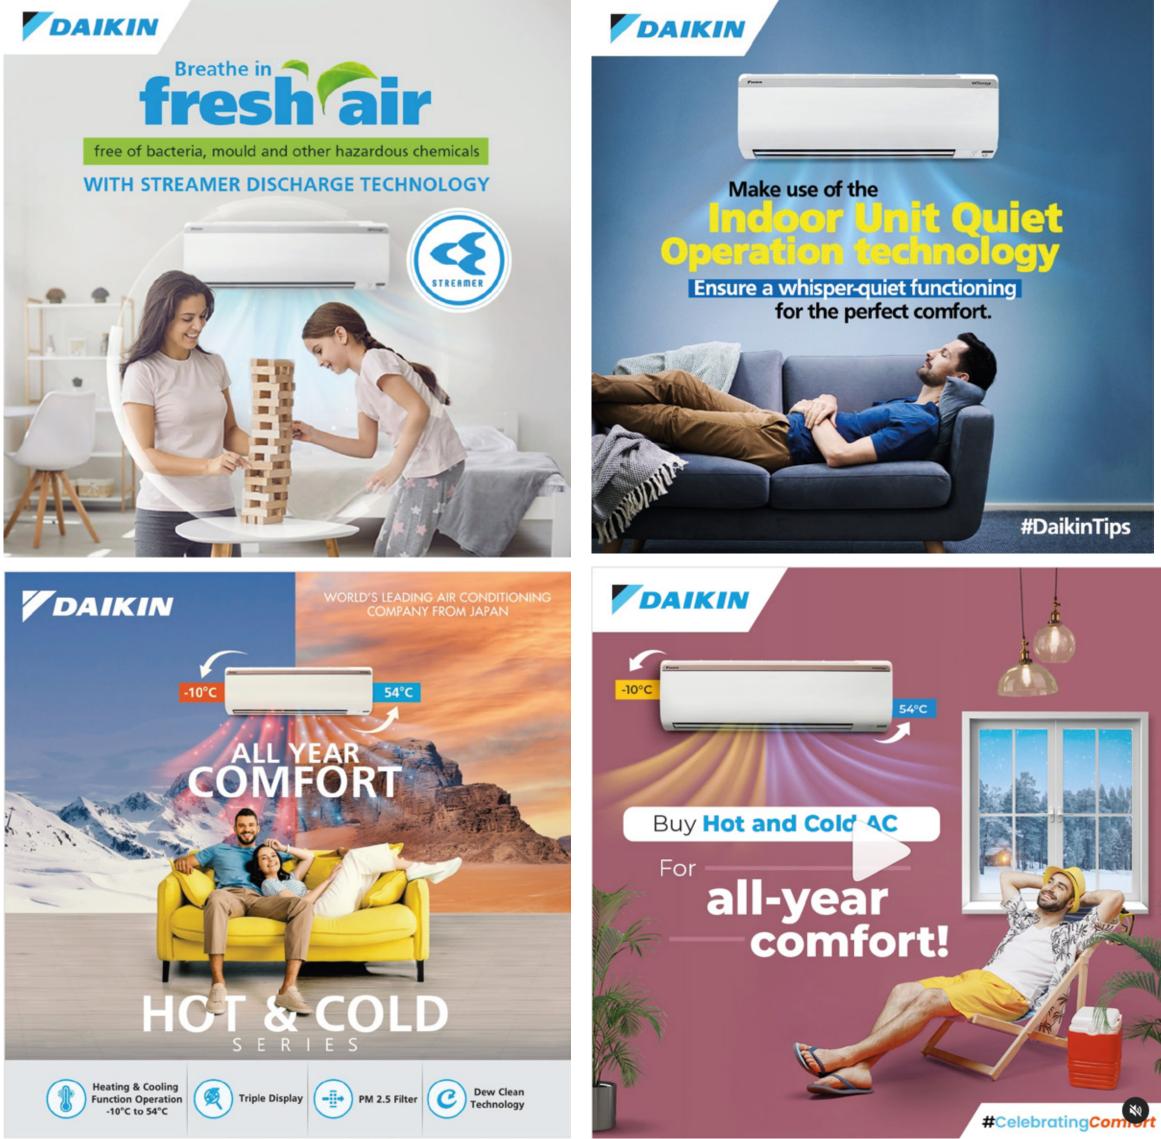

# Social Media

### Getting your TG to like you

•

• • •

Making your social persona more social using ° social media to give your brand a 'likable' presence to stay at the top of their feed & hearts We know how challenging it can get to harp about your on sm. Therefore. We design communications that just makes it go down gently and makes your partons converse, engage and love thy brand!

### Social Media

### **Getting your** TG to like you

Check for more details: Vaishnavi.reddy@cii.in

3

 $\heartsuit \odot \square$ #hastag #socialmedia #mockup #graphicdesign see all 128 comments

- •
- • •