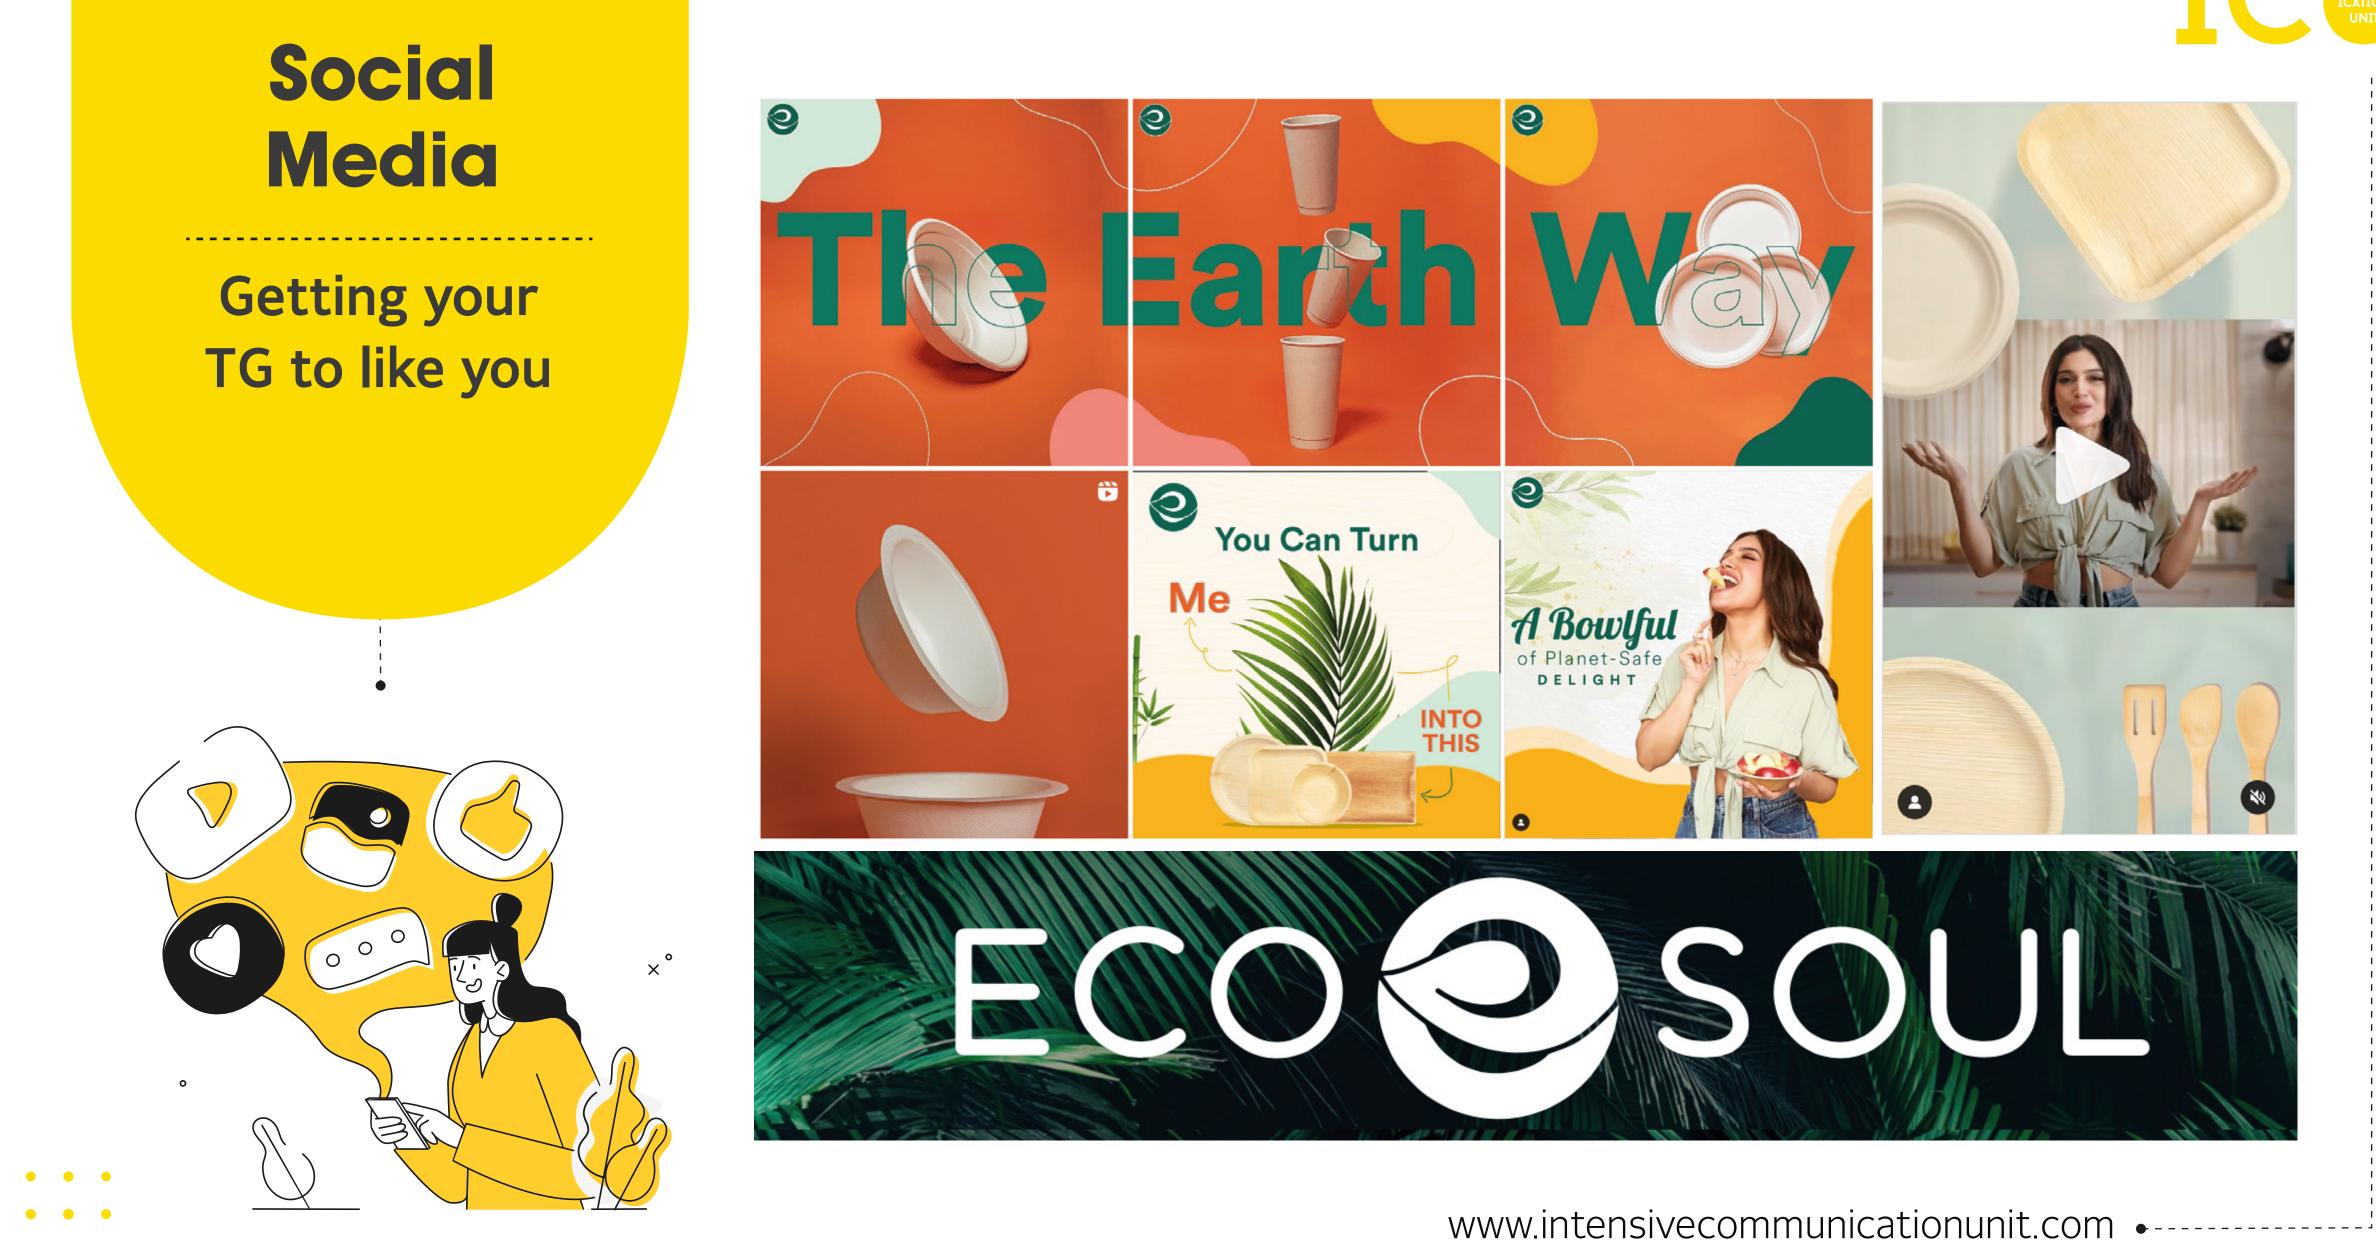

# Social Media

### Getting your TG to like you

•

• • •

Making your social persona more social using ° social media to give your brand a 'likable' presence to stay at the top of their feed & hearts We know how challenging it can get to harp about your on sm. Therefore. We design communications that just makes it go down gently and makes your partons converse, engage and love thy brand!

### Social Media

### **Getting your** TG to like you

Check for more details: Vaishnavi.reddy@cii.in

3

 $\heartsuit \odot \square$ #hastag #socialmedia #mockup #graphicdesign see all 128 comments

- •
- • •