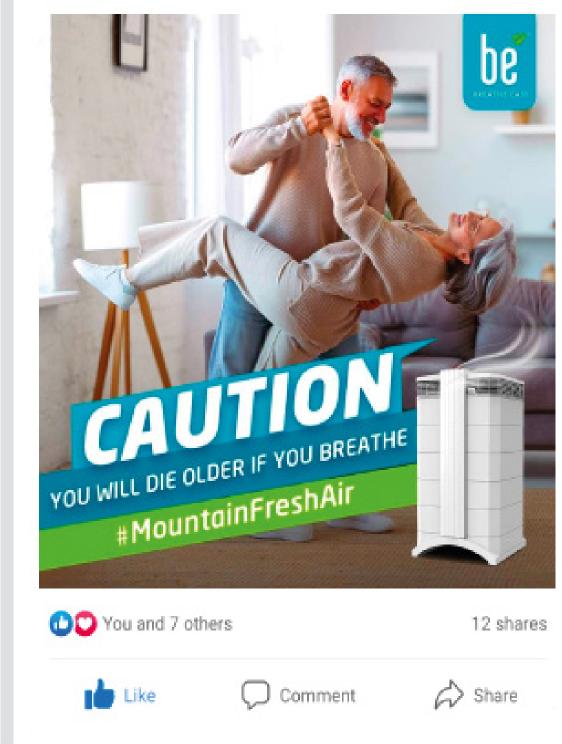

### be

Breatheasylabs Jan 5 · 🚱

...

Clean air extends your lifespan. Equip your home with #MountainFreshAir>>www.BreatheEasyL... See more