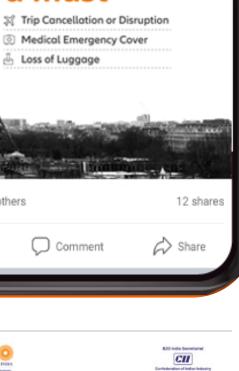

•

About Photos 
Mentions

The biggest reason to always go for a travel cover is - Peace of Mind! #allianztravel #allianzpartners #allianz Allianz Allianz Travel Insurance USA Allianz Travel MEA Allianz Travel

Allianz 🛞 Travel

### **3 Reasons** that make Travel Cover, a must

a ? 20

ut 1:33 🔏